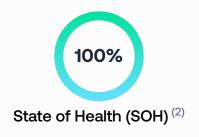

## **Battery status**

Remaining usable capacity / Usable capacity when new<sup>(3)</sup>

## 72.6 kWh / 72.6 kWh

<sup>(2)</sup> SOH generated from vehicle own data, as considered for the manufacturer's warranty.
<sup>(3)</sup> Useful capacity is the battery's actual available capacity. It may differ from the capacity communicated by the manufacturer.