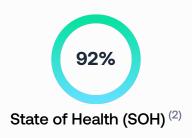

## **Battery status**

Remaining usable capacity / Usable capacity when new (3)

69 kWh / 75 kWh

<sup>(4)</sup> Ranges calculated using the Moba consumption model, based on WLTP cycles.

<sup>(2)</sup> SOH generated from vehicle own data, as considered for the manufacturer's warranty.

<sup>&</sup>lt;sup>(3)</sup> Useful capacity is the battery's actual available capacity. It may differ from the capacity communicated by the manufacturer.