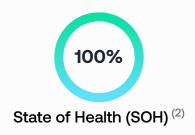

## **Battery status**

Remaining usable capacity / Usable capacity when new (3)

72.6 kWh / 72.6 kWh

<sup>&</sup>lt;sup>(3)</sup> Useful capacity is the battery's actual available capacity. It may differ from the capacity communicated by the manufacturer.