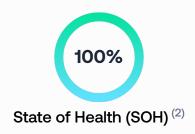

## **Battery status**

Remaining usable capacity / Usable capacity when new (3)

38.3 kWh / 38.3 kWh

## Manufacturer's warranty

We invite you to take a look at the warranty conditions for your battery: duration, mileage, number of cycles. As an indication, the average warranty observed in Europe for this vehicle is as follows: SOH greater than 75%, for 8 years or 120,000 miles.

<sup>(4)</sup> Ranges calculated using the Moba consumption model, based on WLTP cycles.

<sup>(2)</sup> SOH generated from vehicle own data, as considered for the manufacturer's warranty.

<sup>&</sup>lt;sup>(3)</sup> Useful capacity is the battery's actual available capacity. It may differ from the capacity communicated by the manufacturer.