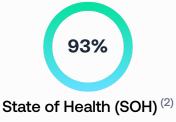

## **Battery certificate**

Date of diagnosis : 30/08/2024 at 12:21 UTC

| Remaining usable capacity / Usable capacity when new $^{ m (3)}$                                                                                                                                                    | 69.75 kWh / 75 kWh             |
|---------------------------------------------------------------------------------------------------------------------------------------------------------------------------------------------------------------------|--------------------------------|
| Number of cycles                                                                                                                                                                                                    | 511                            |
| Fast charging rate                                                                                                                                                                                                  | 37%                            |
| <sup>(2)</sup> SOH generated from vehicle own data, as considered for the manufacturer's warranty. <sup>(3)</sup> Useful capacity is the battery's actual available capacity. It may differ from the capacity comit | municated by the manufacturer. |