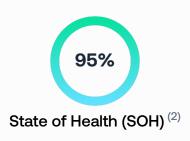

## **Battery status**

Remaining usable capacity / Usable capacity when new (3)

55.1 kWh / 58 kWh

Number of cycles

571

## Manufacturer's warranty

We invite you to take a look at the warranty conditions for your battery: duration, mileage, number of cycles. As an indication, the average warranty observed in Europe for this vehicle is as follows: SOH greater than 70%, for 8 years or 100,000 miles.

<sup>(4)</sup> Ranges calculated using the Moba consumption model, based on WLTP cycles.

<sup>(2)</sup> SOH generated from vehicle own data, as considered for the manufacturer's warranty.

<sup>(3)</sup> Useful capacity is the battery's actual available capacity. It may differ from the capacity communicated by the manufacturer.