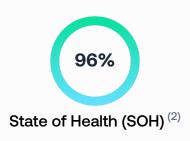

## **Battery status**

Remaining usable capacity / Usable capacity when new (3)

55.68 kWh / 58 kWh

Number of cycles

1

<sup>(4)</sup> Ranges calculated using the Moba consumption model, based on WLTP cycles.

<sup>(2)</sup> SOH generated from vehicle own data, as considered for the manufacturer's warranty.

<sup>(3)</sup> Useful capacity is the battery's actual available capacity. It may differ from the capacity communicated by the manufacturer.