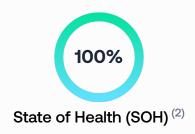

## **Battery status**

Remaining usable capacity / Usable capacity when new (3)

38.3 kWh / 38.3 kWh

 $^{(4)}$ Ranges calculated using the Moba consumption model, based on WLTP cycles.

<sup>(2)</sup> SOH generated from vehicle own data, as considered for the manufacturer's warranty.

<sup>(3)</sup> Useful capacity is the battery's actual available capacity. It may differ from the capacity communicated by the manufacturer.