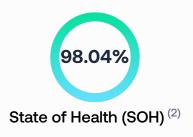

#### **Battery status**

Remaining usable capacity / Usable capacity when new<sup>(3)</sup>

#### 36.57 kWh / 37.3 kWh

<sup>(2)</sup> SOH generated from vehicle own data, as considered for the manufacturer's warranty.
<sup>(3)</sup> Useful capacity is the battery's actual available capacity. It may differ from the capacity communicated by the manufacturer.