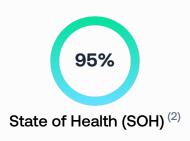

## **Battery status**

Remaining usable capacity / Usable capacity when new (3)

55.1 kWh / 58 kWh

Number of cycles

103

<sup>(2)</sup> SOH generated from vehicle own data, as considered for the manufacturer's warranty.

<sup>(3)</sup> Useful capacity is the battery's actual available capacity. It may differ from the capacity communicated by the manufacturer.